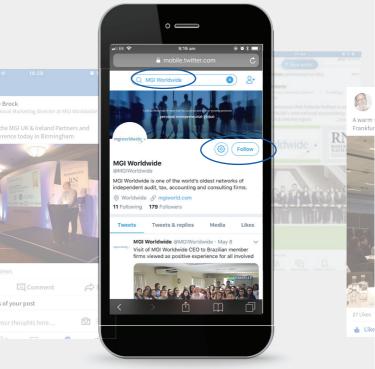

#MGIWorldwide

#YourGlobalAccountingNetwork

Search MGI Worldwide to

Follow

**1,918** FOLLOWERS