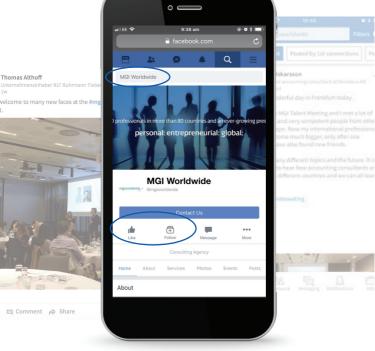

## Search MGI Worldwide to

twitter.com/mgiworldwide

Search MGI Worldwide to

**Follow** 

Like 
 □ Comment 
 ⇔ Share

282 **FOLLOWERS** 

www.facebook.com/mgiworldwide