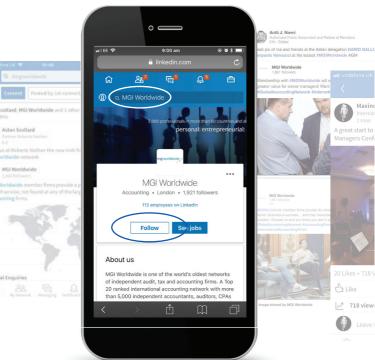

#MGIWorldwide

#YourGlobalAccountingNetwork

Search MGI Worldwide to

Follow

**1,918** FOLLOWERS